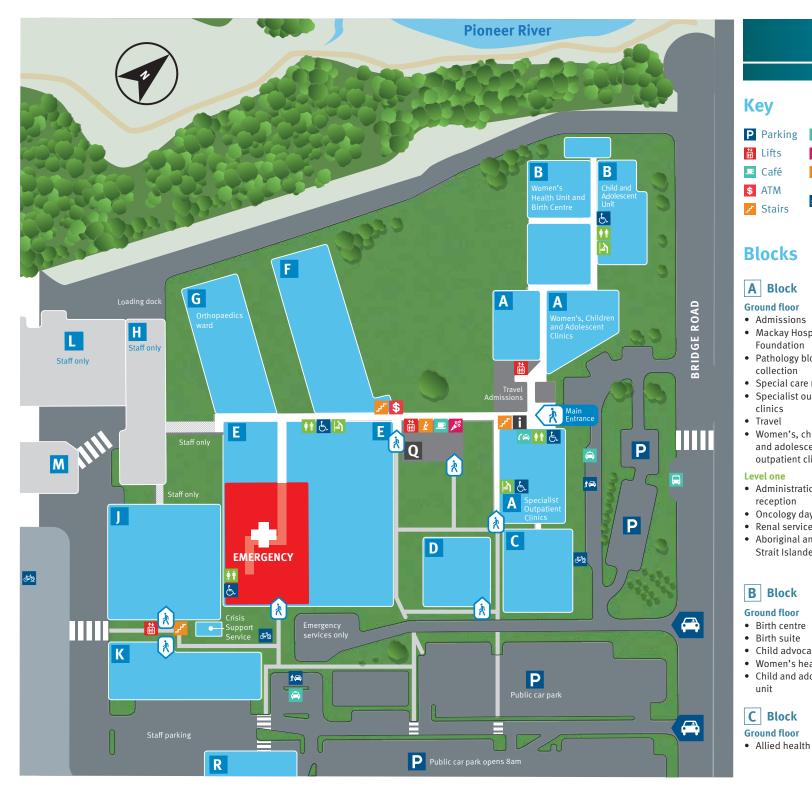

## Mackay Base Hospital Map Key P Parking 🔒 Bus stop $(\mathbf{k})$ Entry points $\Leftrightarrow$ Taxi 🛗 Lifts Vehicle entry 🎉 Gift shop 1 Toilets Accessible toilets Café 😢 Multi-faith **Bicycle parking** room \$ ATM i **Hospital Foundation** A Change room information kiosk 🛤 Drop off Stairs zone **Blocks** A Block **D** Block HL Block **Ground floor** Staff only **Ground floor** Admissions Dental J Block Mackay Hospital Foundation E Block Ground floor Pathology blood Mental health **Ground floor** collection • Safe Harbour Crisis Emergency department • Special care nursery Support Service Medical imaging Specialist outpatient K Block Pharmacy clinics • Short stay unit • Travel **Ground floor** • Women's, children's Cashier Education and and adolescent research centre Level one outpatient clinics Library • Day surgery Level one Level two M Block Administration Clinical reception • Public Health Unit measurements unit · Oncology day unit Medical records **Q** Block Renal services • Aboriginal and Torres Ground floor Strait Islander unit F Block • The Sanctuary multi-faith room **Ground floor** • Gift shop • Medical, stroke and **B** Block • Café rehabilitation unit Ground floor Level one **R** Block Birth centre Intensive care unit • Birth suite • Cardiac care unit Ground floor • Child advocacy unit Community health Level two · Women's health unit and therapy services • Medical unit • Child and adolescent unit G Block